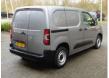

## Opel Combo 1.5D L1H1 100 PK AIRO CRUISE PDC

#### General features

| Brand                      | Opel       |
|----------------------------|------------|
| Model                      | Combo      |
| Subcategory                | Closed     |
| Licence plate              | VSF-53-L   |
| Odometer reading           | 58.536km   |
| Construction year          | 2022       |
| Date of first registration | 30-09-2022 |
| Color                      | Gray       |
| Condition                  | Used       |
| Fuel                       | Diesel     |
| Emission class             | Euro 6     |
| Reference                  | VSF-53-L   |

#### Characteristics

| Empty weight      | 1.337kg |
|-------------------|---------|
| Load capacity     | 683kg   |
| GVW               | 2.020kg |
| Door count        | 5       |
| Cylinder contents | 1.499cc |