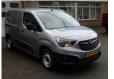

## Opel Combo 1.5D L1H1 100 PK AIRO CRUISE PDC

#### General features

| Brand                      | Opel       |
|----------------------------|------------|
| Model                      | Combo      |
| Subcategory                | Closed     |
| Licence plate              | VSF-53-L   |
| Odometer reading           | 58.536km   |
| Construction year          | 2022       |
| Date of first registration | 30-09-2022 |
| Color                      | Gray       |
| Condition                  | Used       |
| Fuel                       | Diesel     |
| Emission class             | Euro 6     |
| Reference                  | VSF-53-L   |

#### Characteristics

| Empty weight      | 1.337kg |
|-------------------|---------|
| Load capacity     | 683kg   |
| GVW               | 2.020kg |
| Door count        | 5       |
| Cylinder contents | 1.499cc |