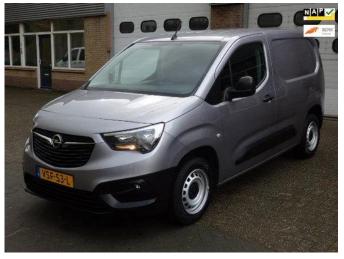

## Opel Combo 1.5D L1H1 100 PK AIRO CRUISE PDC

#### General features

| Brand                      | Opel       |
|----------------------------|------------|
| Model                      | Combo      |
| Subcategory                | Closed     |
| Licence plate              | VSF-53-L   |
| Odometer reading           | 58.536km   |
| Construction year          | 2022       |
| Date of first registration | 30-09-2022 |
| Color                      | Gray       |
| Condition                  | Used       |
| Fuel                       | Diesel     |
| Emission class             | Euro 6     |
| Reference                  | VSF-53-L   |

#### Characteristics

| Empty weight      | 1.337kg |
|-------------------|---------|
| Load capacity     | 683kg   |
| GVW               | 2.020kg |
| Door count        | 5       |
| Cylinder contents | 1.499cc |