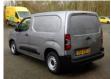

## Opel Combo 1.5D L1H1 100 PK AIRO CRUISE PDC

#### General features

| Brand                      | Opel       |
|----------------------------|------------|
| Model                      | Combo      |
| Subcategory                | Closed     |
| Licence plate              | VSF-53-L   |
| Odometer reading           | 58.536km   |
| Construction year          | 2022       |
| Date of first registration | 30-09-2022 |
| Color                      | Gray       |
| Condition                  | Used       |
| Fuel                       | Diesel     |
| Emission class             | Euro 6     |
| Reference                  | VSF-53-L   |

#### Characteristics

| Empty weight      | 1.337kg |
|-------------------|---------|
| Load capacity     | 683kg   |
| GVW               | 2.020kg |
| Door count        | 5       |
| Cylinder contents | 1.499cc |