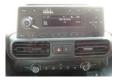

#### Description

= Additional options and accessories = - Adjustable steering wheel - Automatic dipped headlights - Driver's airbag - Electrically adjustable door mirrors - Electrically operated front windows - Front central armrest - Heated door mirrors - Height adjustable driver's seat - Hill-hold control - Immobiliser - Multifunctional steering wheel - Onboard computer - Partition - Radio - Rear parking sensor - Remote central locking - Sliding side door right - Start / stop system - Telephone enabled with Bluetooth - Tinted glass - Tyre pressure control

#### Accessories

- Anti-lock braking system
- Air conditioning
- Central locking
- Cruise control
- Electrically operated windows
- Stability control
- Parkassist
- Metallic paint
- Central doorlocking
- Electric windows