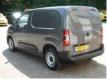

## Opel Combo 1.5D L1H1 100 PK AIRO CRUISE PDC

#### General features

| Brand                      | Opel       |
|----------------------------|------------|
| Model                      | Combo      |
| Subcategory                | Closed     |
| Licence plate              | VSF-45-L   |
| Odometer reading           | 65.736km   |
| Construction year          | 2022       |
| Date of first registration | 30-09-2022 |
| Color                      | Gray       |
| Condition                  | Used       |
| Fuel                       | Diesel     |
| Emission class             | Euro 6     |
| Reference                  | VSF-45-L   |