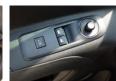

#### Description

= Additional options and accessories = - Adjustable steering wheel - Automatic dipped headlights - Driver's airbag - Electrically adjustable door mirrors - Electrically operated front windows - Front central armrest - Heated door mirrors - Height adjustable driver's seat - Hill-hold control - Immobiliser - Multifunctional steering wheel - Onboard computer - Partition - Radio - Rear parking sensor - Remote central locking - Sliding side door right - Start / stop system - Telephone enabled with Bluetooth - Tinted glass - Tyre pressure control

#### Accessories

- Anti-lock braking system
- Air conditioning
- Central locking
- Cruise control
- Electrically operated windows
- Stability control
- Parkassist
- Metallic paint
- Central doorlocking
- Electric windows