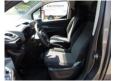

#### Description

= Additional options and accessories = - Adjustable steering wheel - Automatic dipped headlights - Driver's airbag - Electrically adjustable door mirrors - Electrically operated front windows - Front central armrest - Heated door mirrors - Height adjustable driver's seat - Hill-hold control - Immobiliser - Multifunctional steering wheel - Onboard computer - Partition - Radio - Rear parking sensor - Remote central locking - Sliding side door right - Start / stop system - Telephone enabled with Bluetooth - Tinted glass - Tyre pressure control