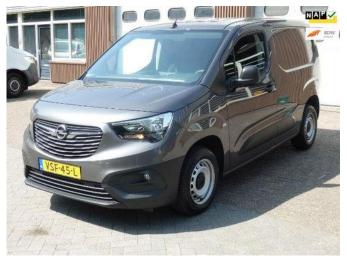

## Opel Combo 1.5D L1H1 100 PK AIRO CRUISE PDC

#### General features

| Brand                      | Opel       |
|----------------------------|------------|
| Model                      | Combo      |
| Subcategory                | Closed     |
| Licence plate              | VSF-45-L   |
| Odometer reading           | 65.736km   |
| Construction year          | 2022       |
| Date of first registration | 30-09-2022 |
| Color                      | Gray       |
| Condition                  | Used       |
| Fuel                       | Diesel     |
| Emission class             | Euro 6     |
| Reference                  | VSF-45-L   |

#### Characteristics

| Empty weight      | 1.337kg |
|-------------------|---------|
| Load capacity     | 683kg   |
| GVW               | 2.020kg |
| Door count        | 5       |
| Cylinder contents | 1.499cc |