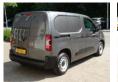

## Opel Combo 1.5D L1H1 100 PK AIRO CRUISE PDC

#### General features

| Brand                      | Opel       |
|----------------------------|------------|
| Model                      | Combo      |
| Subcategory                | Closed     |
| Licence plate              | VSF-45-L   |
| Odometer reading           | 65.736km   |
| Construction year          | 2022       |
| Date of first registration | 30-09-2022 |
| Color                      | Gray       |
| Condition                  | Used       |
| Fuel                       | Diesel     |
| Emission class             | Euro 6     |
| Reference                  | VSF-45-L   |