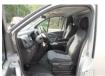

#### Description

= Additional options and accessories = - Audio operation on steering wheel - Automatic dipped headlights - Bluetooth car kit - Driver's airbag - Electrically adjustable door mirrors - Electrically operated front windows - Front fog lights - Heated door mirrors - Height adjustable steering wheel - Immobiliser - Onboard computer - Panelling - Partition without window - Pollen filter - Radio with AUX jack - Radio with DAB+ - Radio with USB port - Rain sensor - Rear central armrest - Rear parking sensor - Remote central locking - Tinted glass

#### Accessories

- Anti-lock braking system
- Reversing camera
- Air conditioning
- Central locking
- Cruise control
- Electrically operated windows
- Fog lights
- Navigation system
- Radio/CD player
- Particulate filter
- Stability control
- Parkassist
- Power steering
- Metallic paint
- Central doorlocking
- Electric windows
- ASR (Anti-Slip Regulation/Traction Control)