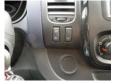

#### Description

= Additional options and accessories = - Audio operation on steering wheel - Automatic dipped headlights - Bluetooth car kit - Driver's airbag - Electrically adjustable door mirrors - Electrically operated front windows - Front fog lights - Heated door mirrors - Height adjustable steering wheel - Immobiliser - Onboard computer - Panelling - Partition without window - Pollen filter - Radio with AUX jack - Radio with DAB+ - Radio with USB port - Rain sensor - Rear central armrest - Rear parking sensor - Remote central locking - Tinted glass

#### Accessories

- Anti-lock braking system
- Reversing camera
- Air conditioning
- Central locking
- Cruise control
- Electrically operated windows
- Fog lights
- Navigation system
- Radio/CD player
- Particulate filter
- Stability control
- Parkassist
- Power steering
- Metallic paint
- Central doorlocking
- Electric windows
- ASR (Anti-Slip Regulation/Traction Control)