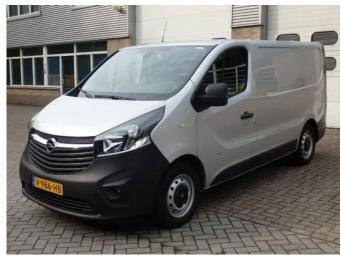

# Opel Vivaro 1.6 CDTI 125 PK AIRCO NAVI INRICHTING CRUISE PDC

#### General features

| Brand                      | Opel       |
|----------------------------|------------|
| Model                      | Vivaro     |
| Subcategory                | Closed     |
| Licence plate              | V-986-HB   |
| Odometer reading           | 73.277km   |
| Construction year          | 2017       |
| Date of first registration | 04-07-2017 |
| Color                      | Gray       |
| Condition                  | Used       |
| Fuel                       | Diesel     |
| Emission class             | Euro 6     |
| Reference                  | V-986-HB   |